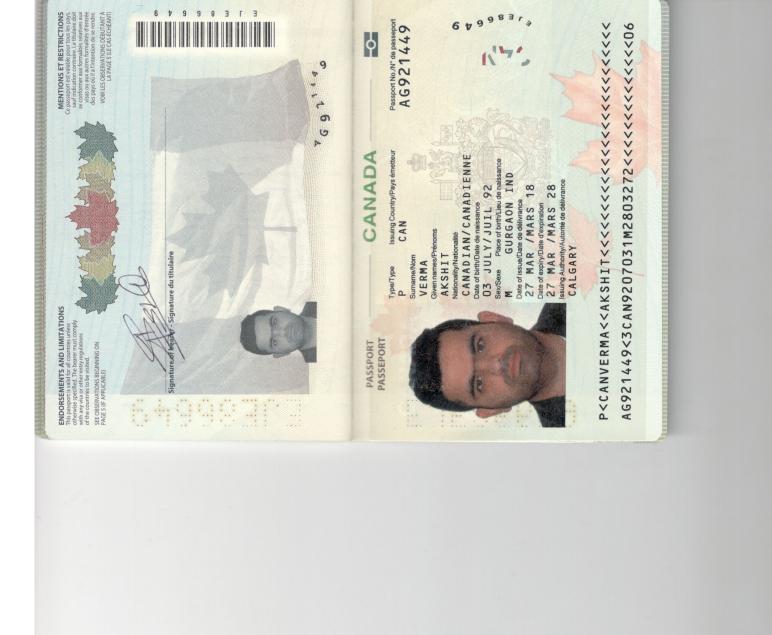

# MUNICIPAL REPUBLIC OF INDIA

Type

कोड / Code IND

भारतीय / INDIAN राष्ट्रीयता / Nationality

HH / Sumame

## ASHISHTA

दिया गया नाम/ Given Name(s)

#### SHIVANGI

न्मतिथि। / Date of Birth

### 104/1994

Repaired of Birth

## HTAK, HARYANA

करने का स्थान/ Place of Issue

LHI

तिम / Sex

#### पता / Address पति या पत्नी का नाम / Name of Spouse VIJAY VASHISHTA 234-P SECTOR 14, GURGAON माता का नाम / Name of Mother PIN: 122001, HARYANA, I पुराने पासपोर्ट का न. और इसके जारी होने की तिथि एवं स्थान/ Old Passport No ASHWANI KUMAR VASHIS पिता / कानूनी अभिमायक का नाम/ Name of Father / h L1830131 miter a / File No. DL3074859438820 80 107/2013 egal NDIA

#### DELH