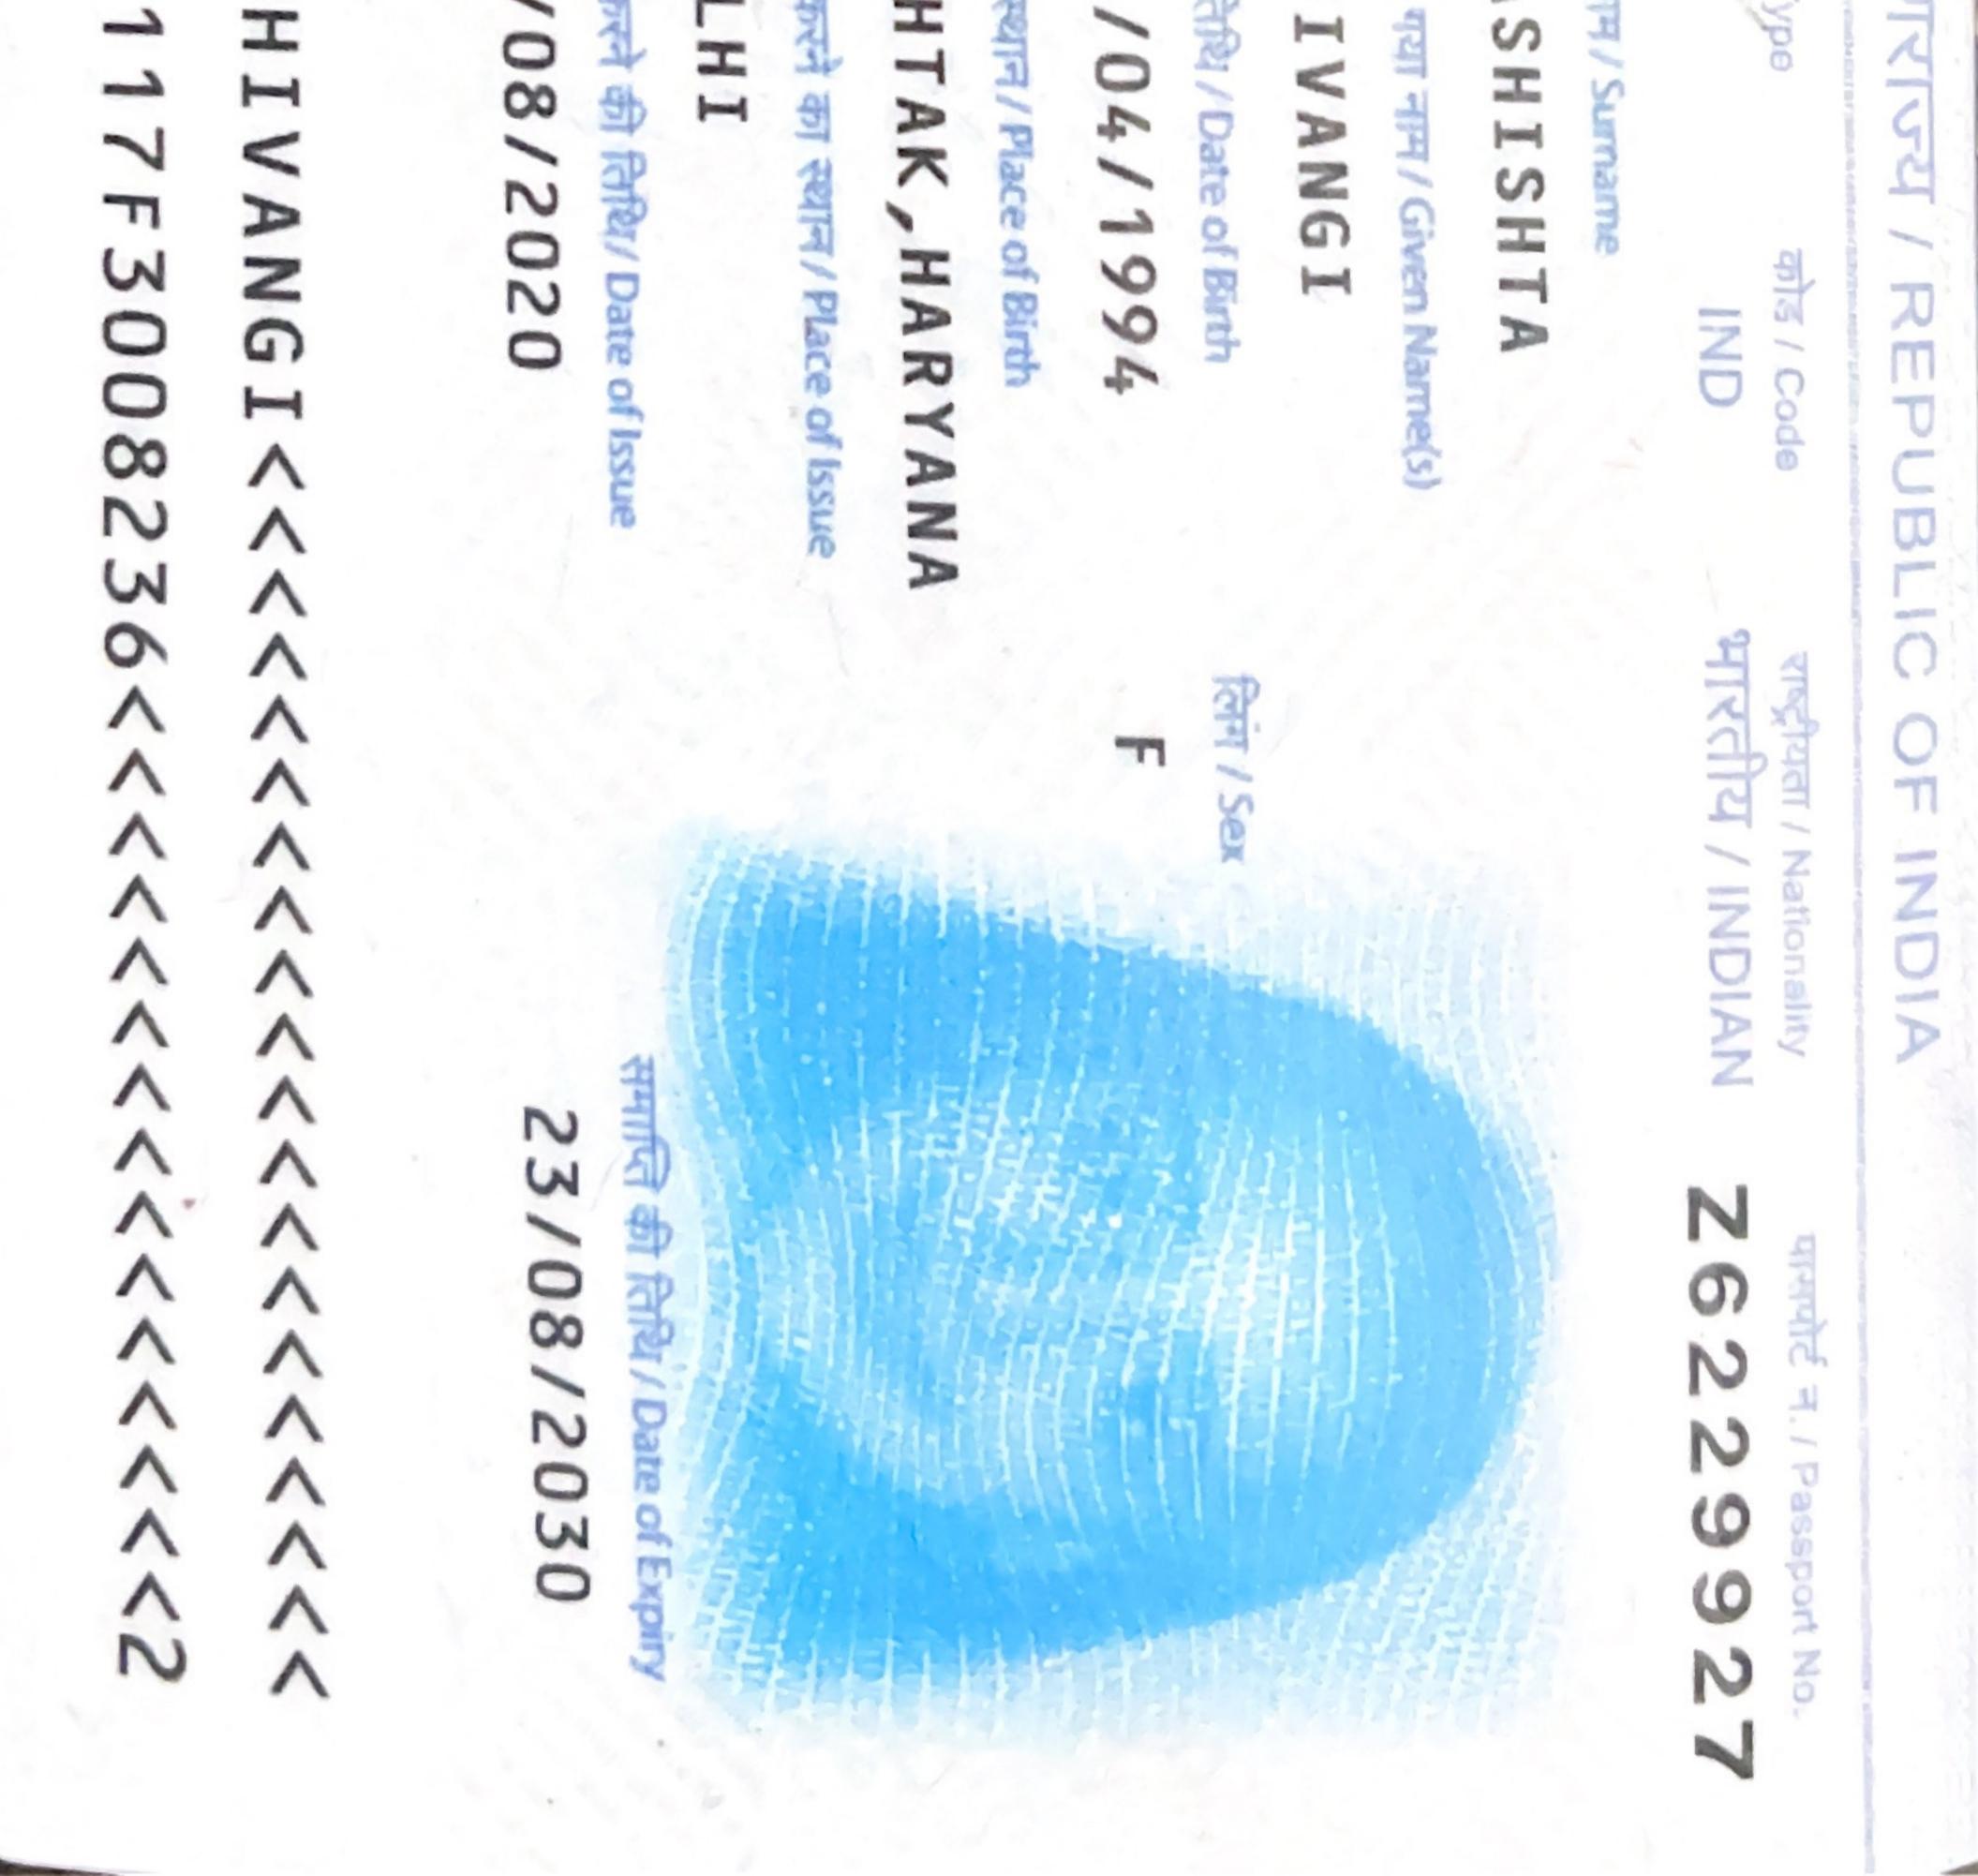

# MUNICIPAL REPUBLIC OF INDIA

Type

कोड / Code IND

भारतीय / INDIAN राष्ट्रीयता / Nationality

HH / Sumame

## ASHISHTA

दिया गया नाम/ Given Name(s)

#### SHIVANGI

न्मतिथि। / Date of Birth

### 104/1994

Repaired of Birth

## HTAK, HARYANA

करने का स्थान/ Place of Issue

LHI

तिम / Sex

#### पता / Address पति या पत्नी का नाम / Name of Spouse VIJAY VASHISHTA 234-P SECTOR 14, GURGAON माता का नाम / Name of Mother PIN: 122001, HARYANA, I पुराने पासपोर्ट का न. और इसके जारी होने की तिथि एवं स्थान/ Old Passport No ASHWANI KUMAR VASHIS पिता / कानूनी अभिमायक का नाम/ Name of Father / h L1830131 miter a / File No. DL3074859438820 80 107/2013 egal NDIA

#### DELH